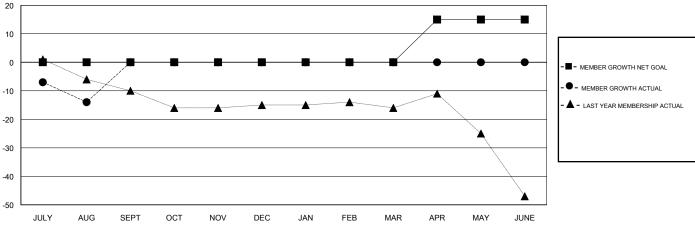

## STEVE ANTON **LOCATION MICHIGAN GMT CA** Clubs Members RESULTS FOR 2018-2019 RESULTS FOR 2018-2019 NEW CLUB GOAL NEW CLUBS DROPPED CLUBS MEMBER GROWTH NET MEMBER GROWTH DROPPED QUARTER QUARTER GOAL ACTUAL MEMBERS ACTUAL (including transfers) 0 0 0 6 15 JULY/AUG/SEPT JULY/AUG/SEPT 0 0 0 0 OCT/NOV/DEC OCT/NOV/DEC 0 0 0 0 0 0 JAN/FEB/MAR JAN/FEB/MAR 0 0 0 0 15 0 APR/MAY/JUNE APR/MAY/JUNE